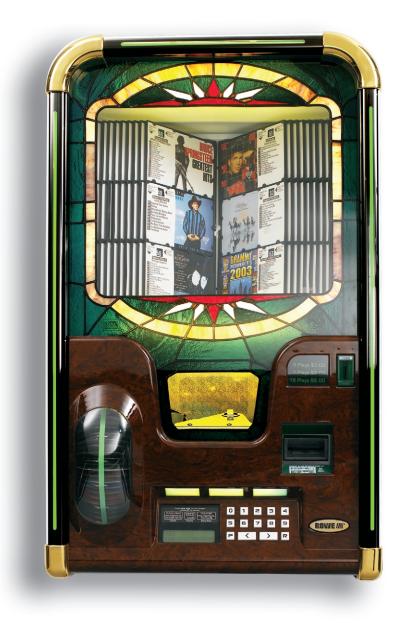

Berkeley

If it's great design and technology you're looking for, the Berkeley is your answer. Featuring attractive neon lights, double animation and a classic design, this wall jukebox will fit right into any atmosphere. And the user-friendly controls, including modem compatibility for data retrieval, will have every owner singing its praises.

## The **Berkeley**<sup>®</sup> CD Wall Jukebox

## **Standard Features**

- · Eye-catching design, neon lights, and visual effects
- Double animation
- Compact size
- Mars AE 2411 bill acceptor
- Coin mech
- AutoPlay setting, featuring either random or preselected titles
- · CDG and karaoke capability
- Modem compatibility for data retrieval
- 6-CD jacket display
- User-friendly controls
- Optional wallbox selector
- Optional wireless remote control
- Integrated volume control
- Optional printer kit, including printer recommendation, cash totals, selection frequency of both track and album, and disc condition